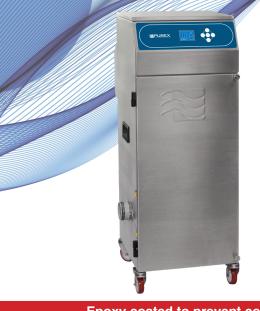

The Future of Fume Extraction

**Epoxy coated to prevent corrosion** 

# **SPECIFICATIONS**

| Voltage        | 120v        | 230v        |
|----------------|-------------|-------------|
| Part Number    | 0PV4013D    | 0PV4010D    |
| Wattage        | 1.2kW       | 1.2kW       |
| Frequency      | 50Hz / 60Hz | 50Hz / 60Hz |
| Cabinet Height | 1195mm      | 1195mm      |
| Cabinet Width  | 465mm       | 465mm       |
| Cabinet Depth  | 528mm       | 528mm       |
| Cabinet Weight | 70kg        | 70kg        |
| Sound Level    | <60dBa      | <60dBa      |
| Airflow        | 400m3/h     | 400m3/h     |

# **FEATURES**

- Clear & informative graphic display
- Highest grade HEPA and carbon technology
- Automatic electronic flow control maintains a constant extraction rate even as the filter blocks
- Gas and particle sensors to warn the operator
- Adjustable airflow